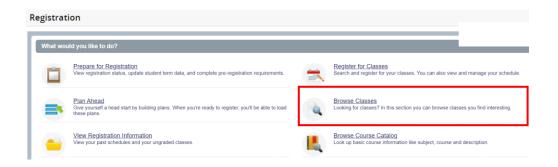

5. Select "Browse Classes"

6. Select term you would like to browse and then continue.

7. Enter your search criteria and select "Search".

8. This displays all available courses and their data, such as CRN, meeting times/days, and the number of seats available. For additional section details, click on the title of the course.