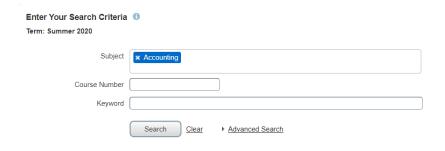

5. Select "Browse Classes"

6. Select term you would like to browse and then continue.

7. Enter your search criteria and select "Search".

8. This displays all available courses and their data, such as CRN, meeting times/days, and the number of seats available. For additional section details, click on the title of the course.