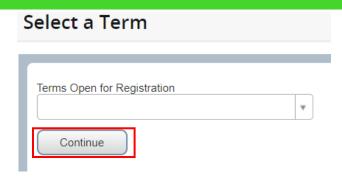

5. Select "Browse Classes"

6. Select term you would like to browse and then continue.

7. Enter your search criteria and select "Search".

8. This displays all available courses and their data, such as CRN, meeting times/days, and the number of seats available. For additional section details, click on the title of the course.