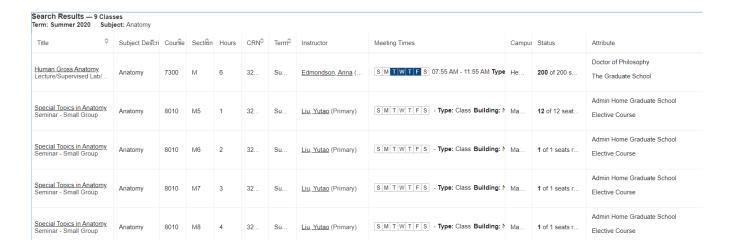

5. Select "Browse Classes"

6. Select term you would like to browse and then continue.

7. Enter your search criteria and select "Search".

8. This displays all available courses and their data, such as CRN, meeting times/days, and the number of seats available. For additional section details, click on the title of the course.