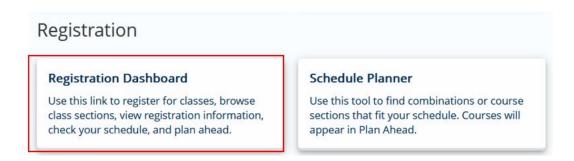

### **INSTRUCTIONS**

- 1. Login to <a href="https://pounce.augusta.edu/">https://pounce.augusta.edu/</a> using your AU username (email address) and password.
- 2. Approve the Duo Multifactor Authentication as appropriate.
- 3. Click "Registration" on the Main Menu.
- 4. Select "Registration Dashboard"

5. Select "Browse Classes"

6. Select term you would like to browse and then continue.

7. Enter your search criteria and select "Search".

8. This displays all available courses and their data, such as CRN, meeting times/days, and the number of seats available. For additional section details, click on the title of the course.