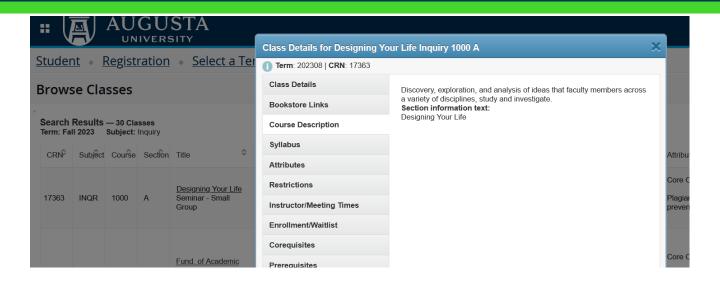

5. Select "Browse Classes"

6. Select term you would like to browse and then continue.

7. Enter your search criteria and select "Search".

8. This displays all available courses and their data, such as CRN, meeting times/days, and the number of seats available. For additional section details, click on the title of the course.