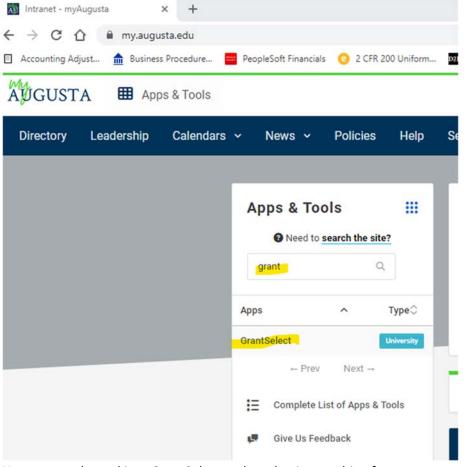

GrantSelect is a grants database that allows AU personnel to search for thousands of grant funding opportunities.

To access GrantSelect, please follow the below steps:

- Go to my.augusta.edu in your web browser and click the "Login" button towards the top-right of your screen
- Type in your AU credentials
- Accept the DUO push on your phone, if prompted
- Under the Apps & Tools section, search for GrantSelect and click the link to GrantSelect when you see it under the Apps section.
  - Note: GrantSelect will not appear under Apps unless you are first logged into my.augusta.edu