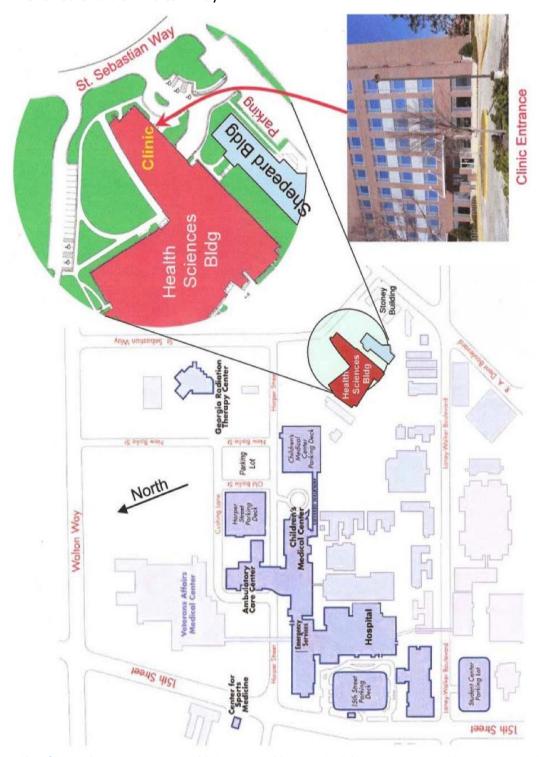

#### From I-20 E

- Take exit 199 at Washington Rd.
- Turn right onto Washington Rd. This becomes Calhoun Expressway.
- Take 15<sup>th</sup> St. exit.
- Turn right onto 15<sup>th</sup> St.
- Turn Left onto Walton Way at the next light.
- Turn Right onto St. Sebastian Way and go through the next stop sign.
- Take the second entrance at the 5-story building on the right marked 987. There is a circular driveway for easy drop off.
- The clinic is on the ground floor of the Health Sciences Building, in the Interdisciplinary Practice and Research Center.

#### From Downtown Augusta

- Take 13<sup>th</sup> St. toward Walton Way.
- 13th Street turns into RA Dent Blvd shortly after crossing Walton Way.
- Turn right onto St. Sebastian Way.
- Take the third entrance on the left at the 5-story building on the left, into a circular driveway for easy drop off.
- The clinic is on the ground floor of the Health Sciences Building, in the Interdisciplinary Practice and Research Center.

We will reserve a parking space with your last name in front of the clinic entrance. Patient parking spaces are also available at the Shepeard Building next door.

The clinic door remains locked for controlled access. We will open it for you when you arrive.

# **GRU Campus Map: Clinic for Prosthetic Restoration**

The clinic is located on St. Sebastian Way, which can be accessed from RA Dent Boulevard or Walton Way.